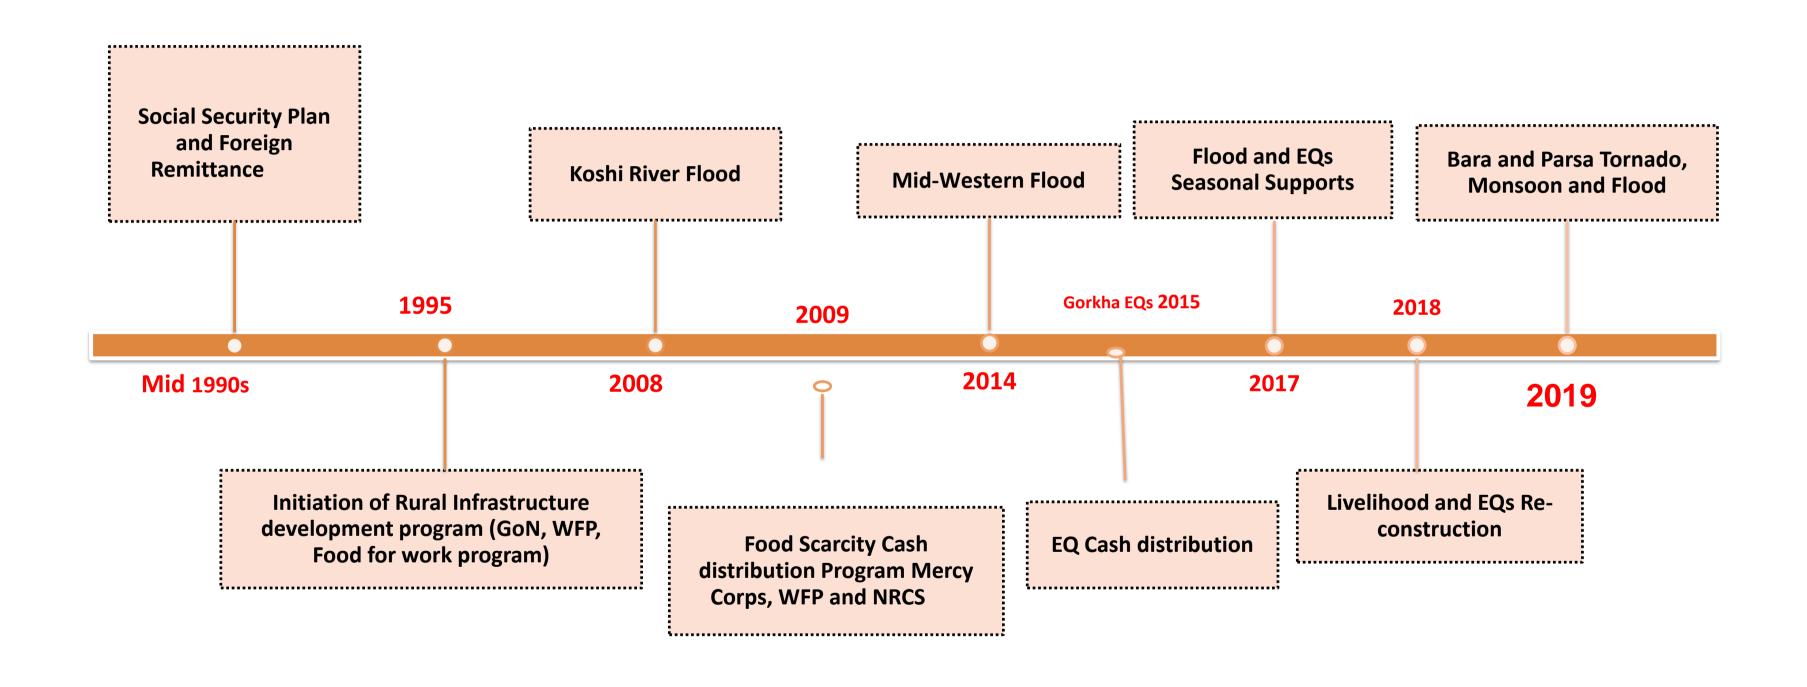

#### CVA HISTORY IN NEPAL

Livelihood program (CVA) under DRR and development through Government, Red Cross and various

Organizations